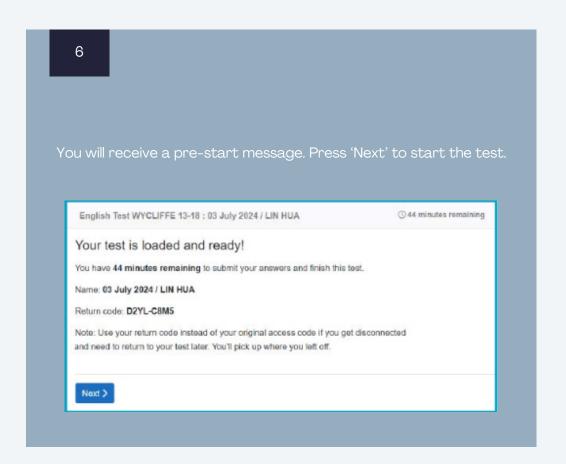

If you do not know the answer to a question, you can move to the next one. You can go back later on if you have time.

10

Press 'Yes' to submit the test when you are ready.

11

Your grade will be sent to the Oxford English Camps academic team who will put you in the correct level readu for day one!