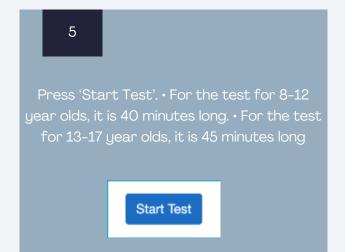

In the box 'Access Code' please tupe in 'English'

7

Proceed with the test. • There are 56 questions for the test for 8-12 years. • There are 58 questions + a short piece of writing for the test for 13-17 year olds