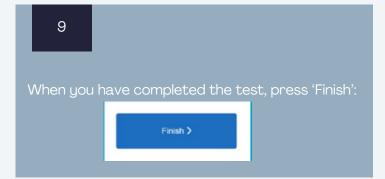

If you do not know the answer to a question, you can move to the next one. You can go back later on if you have time.

10

Press 'Yes' to submit the test when you are ready.

11

Your grade will be sent to the Oxford English Camps academic team who will put you in the correct level readu for day one!